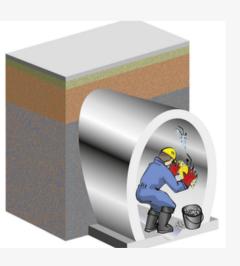

#### **INVERSION**

Rehabilitating pipelines with only 1 access point. Inversion Relining system that uses Air pressure to seal the materials to the hostpipe.

#### SECTIONAL

Rehabilitating sections of pipeline and broken or misaligned joints within the hostpipe.