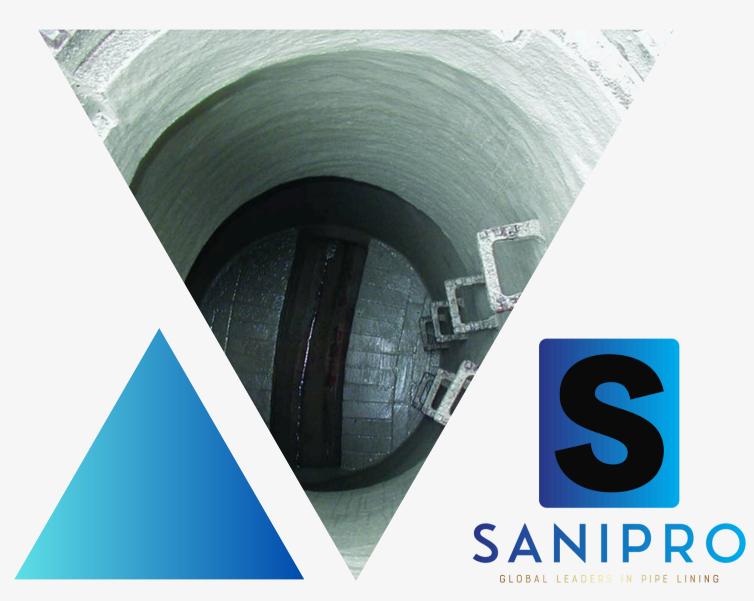

ewer construction & rehabilitation

#### HERMES-1K-INJECT

Resin sealing system where there is high volume water infiltration.

#### HERMES-WS-QUICK

2 part Injection resin that foams lightly on contact with water

#### **HERMES-WS**

Resin sealing system even where there is heavy water ingress



## LATEST PROJECT







0000

#### M-COATING SYSTEM

The perfect solution for pit rehab. Fully Automated coating system

#### **ERGELIT-OED**

Surface protection for the environment. Tanks holding grease & oil

#### **ERGELIT-10SD**

Seals localized leaks. This product can even be used underwater.

#### **ERGELIT 10F RAPID**

Seals off small leaks in seconds! Applied to dry pits.



## CONTACTUS

2024-2025





+61412970996



info@whydig.com.au saniproglobal@gmail.com



www.saniproglobal.com