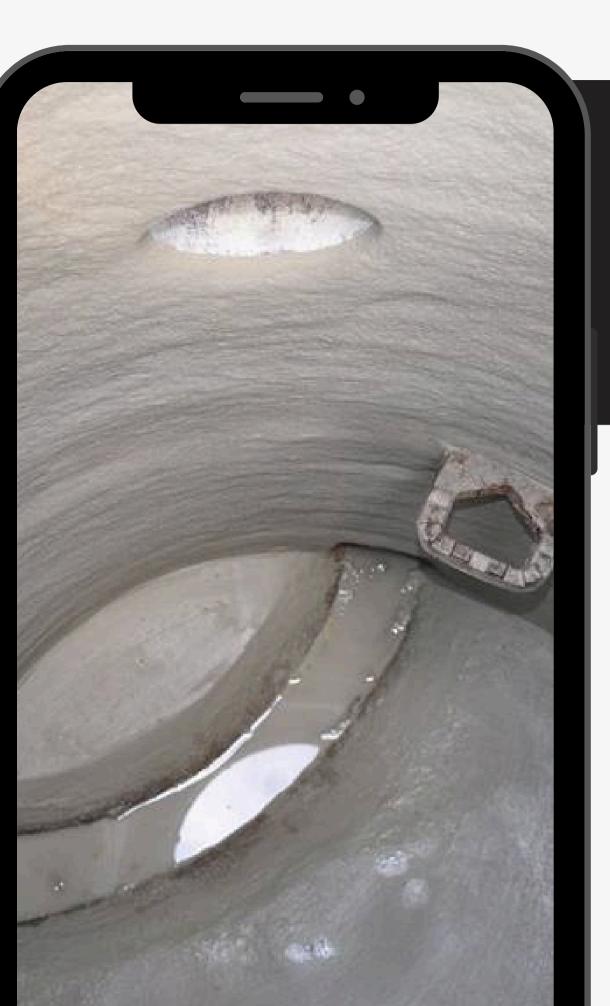

#### Clean the Pit

Preparation of the pit prior to coating is imperative.

High Pressure Cleaning will ensure the products bond to the pipe correctly.

02

#### **Seal Infiltration**

Sealing off Infiltration ensures that your coatings have the best life expectancy & saves the council a Millions of dollars in the pump stations every year.

03

#### Rehabilitation

Mortar & Sewer resistant
Epoxy coatings rehabilitate
the existing foundations,
and ensure a fully
operational sewerage
system