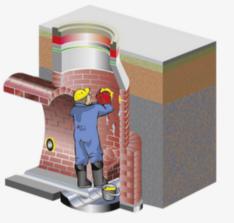

#### COATINGS

Rehabilitation of Manholes,
Pits & Valve boxes.
Preventing Infiltration &

#### M-COATING SYSTEM

The perfect solution for pit rehab. Fully Automated coating system