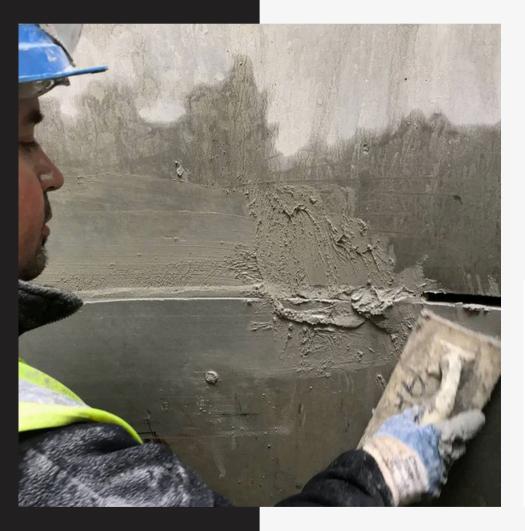

#### Clean the Pit

Preparation of the pit prior to coating is imperative.

High Pressure Cleaning will ensure the products bond to the pipe correctly.

02

#### **Seal Infiltration**

Sealing off Infiltration ensures that your coatings have the best life expectancy & saves the council a Millions of dollars in the pump stations every year.

03

#### Rehabilitation

Mortar & Sewer resistant
Epoxy coatings rehabilitate
the existing foundations,
and ensure a fully
operational sewerage
system