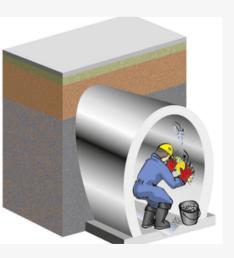

#### **INVERSION**

Rehabilitating pipelines with only 1 access point. Inversion Relining system that uses Air pressure to seal the materials to the hostpipe.

#### SECTIONAL

Rehabilitating sections of pipeline and broken or misaligned joints within the hostpipe.